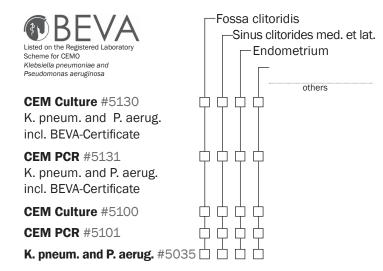

# **Testing for Breeding Purposes** and Abortion - Mare

| Pr                                                                                                                                        | eliminary Repor                                                                                      | t, Re            | ason for           | Examination         |  |  |  |  |  |
|-------------------------------------------------------------------------------------------------------------------------------------------|------------------------------------------------------------------------------------------------------|------------------|--------------------|---------------------|--|--|--|--|--|
|                                                                                                                                           | in oestrus                                                                                           |                  | eturn to<br>estrus | ☐ no clinical signs |  |  |  |  |  |
|                                                                                                                                           | Endometritis control after treatme <b>Thoroughbred Testin</b>                                        | nt<br>I <b>g</b> | bortion            | ☐ pregnant          |  |  |  |  |  |
|                                                                                                                                           | Mare for covering in (                                                                               | (count           | ry, stud):         |                     |  |  |  |  |  |
|                                                                                                                                           | Embryo transfer                                                                                      |                  |                    |                     |  |  |  |  |  |
|                                                                                                                                           | Others:                                                                                              |                  |                    |                     |  |  |  |  |  |
| Rr                                                                                                                                        | eeding                                                                                               |                  |                    |                     |  |  |  |  |  |
|                                                                                                                                           | •                                                                                                    |                  |                    |                     |  |  |  |  |  |
|                                                                                                                                           | erology                                                                                              |                  |                    |                     |  |  |  |  |  |
|                                                                                                                                           | A Equine Infectious An<br>Coggins-Test (serum<br>ELISA (serum) #120                                  | ) #120           | 00                 |                     |  |  |  |  |  |
|                                                                                                                                           | A Equine Viral Arteritis VNT (serum) #1500 ELISA (serum) #1509                                       |                  |                    |                     |  |  |  |  |  |
| Do                                                                                                                                        | purine                                                                                               |                  |                    |                     |  |  |  |  |  |
| □<br>Gla                                                                                                                                  | CFT (serum) #1300<br>anders, Malleus<br>CFT (serum) #1400                                            |                  |                    |                     |  |  |  |  |  |
| Ba                                                                                                                                        | acteriology and I                                                                                    | Vlyco            | logy               |                     |  |  |  |  |  |
| Sai                                                                                                                                       | mple material: culture                                                                               | swab             | **                 |                     |  |  |  |  |  |
|                                                                                                                                           | Mare - Panel 1 Aerobic culture, incl. yeasts, resistograms #5026 Panel 1 without resistograms #5027  |                  |                    |                     |  |  |  |  |  |
|                                                                                                                                           | Mare - Panel 2                                                                                       |                  |                    |                     |  |  |  |  |  |
|                                                                                                                                           | same as "Panel 1", additional mycological<br>examination #5031<br>Panel 2 without resistograms #5032 |                  |                    |                     |  |  |  |  |  |
| Cytology                                                                                                                                  |                                                                                                      |                  |                    |                     |  |  |  |  |  |
| Cytology Cytological smears °  Cytological examination #6500                                                                              |                                                                                                      |                  |                    |                     |  |  |  |  |  |
| CEM, Contagious Equine Metritis, Taylorella equigenitalis Important: Swabs in AMIES transport medium with charcoal. 24 h transport, \$8°C |                                                                                                      |                  |                    |                     |  |  |  |  |  |
|                                                                                                                                           | Fossa clitoridis                                                                                     |                  |                    |                     |  |  |  |  |  |
|                                                                                                                                           | Sinus clitoridis med.                                                                                |                  |                    |                     |  |  |  |  |  |
|                                                                                                                                           | Sinus clitorides lat.                                                                                |                  |                    |                     |  |  |  |  |  |
|                                                                                                                                           |                                                                                                      |                  |                    | indometrium         |  |  |  |  |  |
|                                                                                                                                           |                                                                                                      |                  |                    | Г                   |  |  |  |  |  |
| Сп                                                                                                                                        | Iture 7 days #5100                                                                                   |                  |                    | others              |  |  |  |  |  |
|                                                                                                                                           | Culture 14 days #5114                                                                                |                  |                    |                     |  |  |  |  |  |
|                                                                                                                                           | R #5101                                                                                              | 古                | <b>古古古</b>         | Ϊ                   |  |  |  |  |  |

## **Thoroughbred Testing**

Minimum Recommendations according to the "BEVA Codes of Practice" Swabs:

Fossa clitoridis, Sinus clitorides med. et lat., Endometrium (taken during oestrus)

Laboratory tests:

**CEM (T. equigenitalis) by culture** (result after 7 days) as well as Klebsiella pneumoniae and Pseudomonas aeruginosa

CEM (T. equigenitalis) by PCR (result after 1-2 days) as well as Klebsiella pneumoniae and Pseudomonas aeruginosa

Issuance of an BEVA branded laboratory certificate is possible, provided that the above mentioned minimum requirements are met. Please note that requirements of certain studs may differ.

Important: Swabs in AMIES transport medium with charcoal. 24 h transport, \$8°C